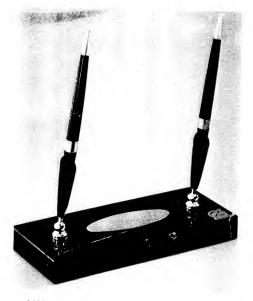

37RK - PEN BASE - DOUBLE PEN - SWIVEL ALARM CLOCK

versatile PEN DESK SETS for the executive

612F - PEN BASE - DOUBLE PEN - WIDE TRAY - KENNEDY - LINCOLN

DELUXE BALL POINT PEN

398K - PEN BASE - DOUBLE PEN - ALARM CLOCK - AUTOMATIC CALENDAR